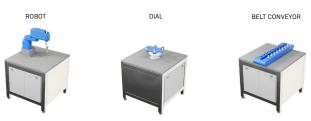

ial phases of Manufacturing
- Proudly manufactured in Europe with worldwide support, ensuring top-notch quality and service
- · Processes adaptable throughout lifecycle
- · Fixed process griddimension for easy adaption
- Optimized small footprint with flexible module arrangement
- Standardized documentation and validation package

# **///** Specs

- Output rate: 5 20 parts per minute (customizable)
- Application: Safety syringes, autoinjectors, pens, contact lenses, etc
- Base module: 1000 x 1000 mm
- Part weight: up to 2 kg
- · Several vision options possible
- Illuminate<sup>™</sup> Manufacturing Intelligence provides powerful machine performance insights and industry-leading data acquisition and connectivity

## /// Pick and Choose Your Modules

## 1. Pick Your Product Transport Style



#### 2. Pick your Infeed/Outfeed Solution



#### 3. Pick your Desired Process Stations