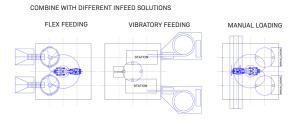

tured in Europe with worldwide support, ensuring top-notch quality and service
- · Processes adaptable throughout lifecycle
- · Fixed process griddimension for easy adaption
- Optimized small footprint with flexible module arrangement
- Standardized documentation and validation package

# **///** Specs

- Output rate: 5 20 parts per minute (customizable)
- Application: Safety syringes, autoinjectors, pens, contact lenses, etc
- Base module: 1000 x 1000 mm
- Part weight: up to 2 kg
- · Several vision options possible
- Illuminate<sup>™</sup> Manufacturing Intelligence provides powerful machine performance insights and industry-leading data acquisition and connectivity

## /// Pick and Choose Your Modules

## 1. Pick Your Product Transport Style



#### 2. Pick your Infeed/Outfeed Solution



#### 3. Pick your Desired Process Stations