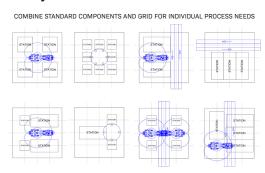

ng top-notch quality and service
- · Processes adaptable throughout lifecycle
- · Fixed process griddimension for easy adaption
- Optimized small footprint with flexible module arrangement
- Standardized documentation and validation package

# **///** Specs

- Output rate: 5 20 parts per minute (customizable)
- Application: Safety syringes, autoinjectors, pens, contact lenses, etc
- Base module: 1000 x 1000 mm
- Part weight: up to 2 kg
- · Several vision options possible
- Illuminate<sup>™</sup> Manufacturing Intelligence provides powerful machine performance insights and industry-leading data acquisition and connectivity

## /// Pick and Choose Your Modules

## 1. Pick Your Product Transport Style



#### 2. Pick your Infeed/Outfeed Solution



#### 3. Pick your Desired Process Stations