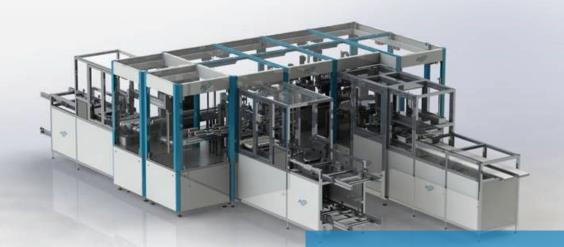

## Standard Autoinjector **Manufacturing System**

With ATS SuperTrak CONVEYANCE™ and Illuminate™ Software

## **Key Facts**

- Scalable Output Rate: 20-120 ppm
- MOEE ≥ 95%
- Reject Rate ≤ 1%
- Cleanroom Class.: ISO 8
- Footprint: 8m x 5m (for 120 ppm)
- Manufacturing Intelligence: Illuminate Base Module (OEE **Monitoring**)